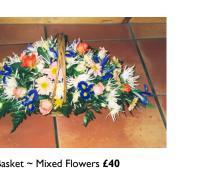

### Prices

17: Basket ~ Mixed Flowers £40

The prices shown are exclusive of VAT.

Please telephone to place your order

(01933) 312142 or 410365

Pictures shown are examples of size. Colours and flowers may vary with seasons. Please discuss specific flower requirements at time of ordering to ensure availability.