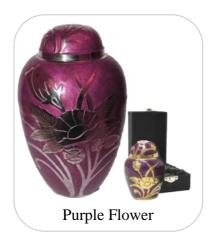

# A. Abbott & Sons

Bedford Road Rushden To order tel 01933 312142



KEEPSAKE URNS



ADULT & INFANT URNS



**PET URNS** 



COMPANION URNS

Display In Office

















































































# **Inscription Plates**

Inscription plates are available in either Silver or Gold colour, the plates are attached to a matching chain which hangs around the neck of the Urn. These plates can be supplied either plain or engraved.

#### Keepsake Urns







Purple Bhatti Patina

# Keepsake Urns



Bronze Bhatti Patina



Embossed Bhatti



Turquoise Band



Silver Band



Arch Engraved



Blue Ring



Silver Pewter Rings



Gold Engraved



Silver Engraved

## Keepsake Urns



Brown Marble



Blue Garden



Doves In Flight



Falling Leaves Heart



Gold Heart



Silver Heart

#### **ENGRAVING AVAILABLE**

Both Gold and Silver Heart Keepsake Urns can be engraved.

# Infant Urns







### Companion Urns



Silver Ring Companion



Gold Ring Companion



Silver Engraved