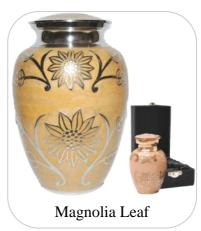

## Keepsake Urns

Brown Marble

Blue Garden

Doves In Flight

Falling Leaves Heart

Gold Heart

Silver Heart