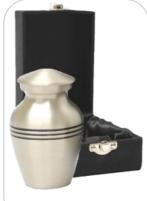

# A. Abbott & Sons

Bedford Road Rushden To order tel 01933 312142



KEEPSAKE URNS



ADULT & INFANT URNS



**PET URNS** 



COMPANION URNS

Display In Office

















































































# **Inscription Plates**

Inscription plates are available in either Silver or Gold colour, the plates are attached to a matching chain which hangs around the neck of the Urn. These plates can be supplied either plain or engraved.

#### Keepsake Urns







Purple Bhatti Patina

# Keepsake Urns



Bronze Bhatti Patina



Embossed Bhatti



Turquoise Band



Silver Band



Arch Engraved



Blue Ring



Silver Pewter Rings



Gold Engraved



Silver Engraved

## Keepsake Urns



Brown Marble



Blue Garden



Doves In Flight



Falling Leaves Heart



Gold Heart



Silver Heart

#### **ENGRAVING AVAILABLE**

Both Gold and Silver Heart Keepsake Urns can be engraved.

# Infant Urns







### Companion Urns



Silver Ring Companion



Gold Ring Companion



Silver Engraved Companion



Gold Engraved Companion



Brown Contemporary Companion



Turquoise Contemporary Companion