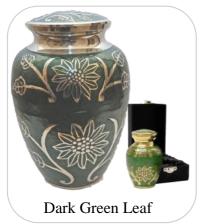

## Keepsake Urns

Brown Marble

Blue Garden

Doves In Flight

Falling Leaves Heart

Gold Heart

Silver Heart