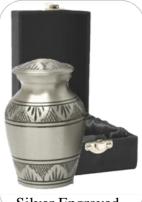

# A. Abbott & Sons

Bedford Road Rushden To order tel 01933 312142



KEEPSAKE URNS



ADULT & INFANT URNS



**PET URNS** 



COMPANION URNS

Display In Office

















































































# **Inscription Plates**

Inscription plates are available in either Silver or Gold colour, the plates are attached to a matching chain which hangs around the neck of the Urn. These plates can be supplied either plain or engraved.

#### Keepsake Urns







Purple Bhatti Patina

# Keepsake Urns



Bronze Bhatti Patina



Embossed Bhatti



Turquoise Band



Silver Band



Arch Engraved



Blue Ring



Silver Pewter Rings



Gold Engraved



Silver Engraved

## Keepsake Urns



Brown Marble



Blue Garden



Doves In Flight



Falling Leaves Heart



Gold Heart



Silver Heart

#### **ENGRAVING AVAILABLE**

Both Gold and Silver Heart Keepsake Urns can be engraved.

# Infant Urns







### Companion Urns



Silver Ring Companion



Gold Ring Companion



Silver Engraved Companion



Gold Engraved Companion



Brown Contemporary Companion



Turquoise Contemporary Companion