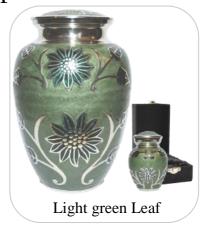

## Keepsake Urns

Brown Marble

Blue Garden

Doves In Flight

Falling Leaves Heart

Gold Heart

Silver Heart