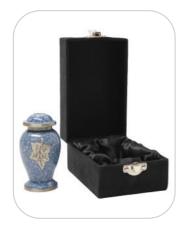

# A. Abbott & Sons

Bedford Road Rushden To order tel 01933 312142



KEEPSAKE URNS



ADULT & INFANT URNS



**PET URNS** 



COMPANION URNS

Display In Office

















































































# **Inscription Plates**

Inscription plates are available in either Silver or Gold colour, the plates are attached to a matching chain which hangs around the neck of the Urn. These plates can be supplied either plain or engraved.

#### Keepsake Urns







Purple Bhatti Patina

# Keepsake Urns



Bronze Bhatti Patina



Embossed Bhatti



Turquoise Band



Silver Band



Arch Engraved



Blue Ring



Silver Pewter Rings



Gold Engraved



Silver Engraved

## Keepsake Urns



Brown Marble



Blue Garden



Doves In Flight



Falling Leaves Heart



Gold Heart



Silver Heart

#### **ENGRAVING AVAILABLE**

Both Gold an