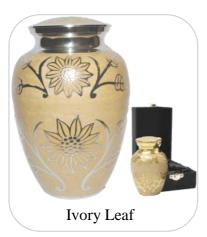

## Keepsake Urns

Brown Marble

Blue Garden

Doves In Flight

Falling Leaves Heart

Gold Heart

Silver Heart