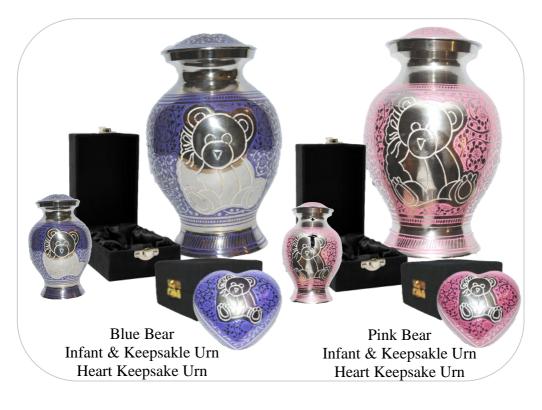

ON URNS

Display In Office

















































































# **Inscription Plates**

Inscription plates are available in either Silver or Gold colour, the plates are attached to a matching chain which hangs around the neck of the Urn. These plates can be supplied either plain or engraved.

#### Keepsake Urns







Purple Bhatti Patina

# Keepsake Urns



Bronze Bhatti Patina



Embossed Bhatti



Turquoise Band



Silver Band



Arch Engraved



Blue Ring



Silver Pewter Rings



Gold Engraved



Silver Engraved

## Keepsake Urns



Brown Marble



Blue Garden



Doves In Flight



Falling Leaves Heart



Gold Heart



Silver Heart

#### **ENGRAVING AVAILABLE**

Both Gold and Silver Heart Keepsake Urns can be engraved.

# Infant Urns







### Companion Urns



Silver Ring Companion



Gold Ring Companion



Silver Engraved Companion



Gold Engraved Companion



Brown Contemporary Companion



Turquoise Contemporary Companion