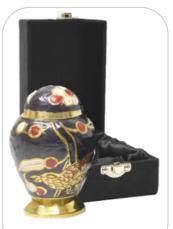

## Keepsake Urns

Brown Marble

Blue Garden

Doves In Flight

Falling Leaves Heart

Gold Heart

Silver Heart