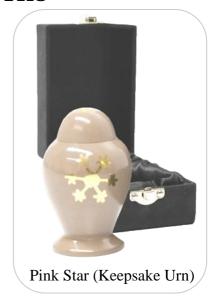

NION URNS

Display In Office

















































































# **Inscription Plates**

Inscription plates are available in either Silver or Gold colour, the plates are attached to a matching chain which hangs around the neck of the Urn. These plates can be supplied either plain or engraved.

#### Keepsake Urns







Purple Bhatti Patina

# Keepsake Urns



Bronze Bhatti Patina



Embossed Bhatti



Turquoise Band



Silver Band



Arch Engraved



Blue Ring



Silver Pewter Rings



Gold Engraved



Silver Engraved

## Keepsake Urns



Brown Marble



Blue Garden



Doves In Flight



Falling Leaves Heart



Gold Heart



Silver Heart

#### **ENGRAVING AVAILABLE**

Both Gold and Silver Heart Keepsake Urns can be engraved.

# Infant Urns







### Companion Urns



Silver Ring Companion



Gold Ring Companion



Silver Engraved Companion



Gold Engraved Companion



Brown Contemporary Companion



Turquoise Contemporary Companion