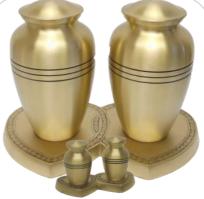

### Companion Urns

Silver Ring Companion

Gold Ring Companion

Silver Engraved Companion

Gold Engraved Companion

Brown Contemporary Companion

Turquoise Contemporary Companion