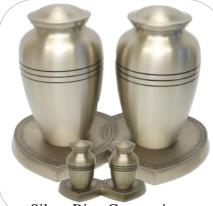

### Companion Urns

Silver Ring Companion

Gold Ring Companion

Silver Engraved Companion

Gold Engraved Companion

Brown Contemporary Companion

Turquoise Contemporary Companion