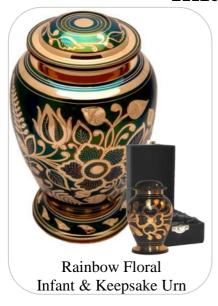

PANION URNS

Display In Office

















































































# **Inscription Plates**

Inscription plates are available in either Silver or Gold colour, the plates are attached to a matching chain which hangs around the neck of the Urn. These plates can be supplied either plain or engraved.

#### Keepsake Urns







Purple Bhatti Patina

# Keepsake Urns



Bronze Bhatti Patina



Embossed Bhatti



Turquoise Band



Silver Band



Arch Engraved



Blue Ring



Silver Pewter Rings



Gold Engraved



Silver Engraved

## Keepsake Urns



Brown Marble



Blue Garden



Doves In Flight



Falling Leaves Heart



Gold Heart



Silver Heart

#### **ENGRAVING AVAILABLE**

Both Gold and Silver Heart Keepsake Urns can be engraved.

# Infant Urns







### Companion Urns



Silver Ring Companion



Gold Ring Companion



Silver Engraved Companion



Gold Engraved Companion



Brown Contemporary Companion



Turquoise Contemporary Companion