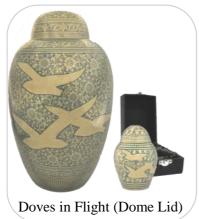

## Keepsake Urns

Brown Marble

Blue Garden

Doves In Flight

Falling Leaves Heart

Gold Heart

Silver Heart