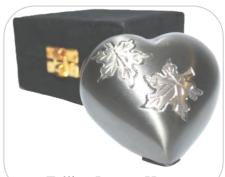

## Keepsake Urns

Brown Marble

Blue Garden

Doves In Flight

Falling Leaves Heart

Gold Heart

Silver Heart

#### **ENGRAVING AVAILABLE**

Both Gold and Silver Heart Keepsake Urns can be engraved.