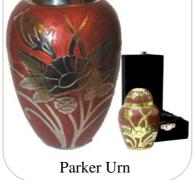

# Keepsake Urns

Bronze Bhatti Patina

Embossed Bhatti

Turquoise Band

Silver Band

Arch Engraved

Blue Ring

Silver Pewter Rings