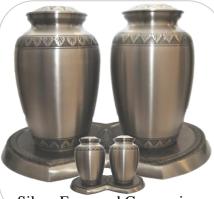

### Companion Urns

Silver Ring Companion

Gold Ring Companion

Silver Engraved Companion

Gold Engraved Companion

Brown Contemporary Companion

Turquoise Contemporary Companion